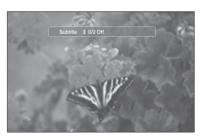

- Press the ▲▼ buttons to select the desired language option, press the ENTER or ► button.
  - Audio : For the disc audio language.
  - Subtitle : For the disc subtitles.
  - Disc Menu : For the disc menu contained on the disc
  - **Menu** : For the on-screen menu of your Blu-ray Home Theater.
- 5. Press the ▲▼ buttons to select the desired language, then press the ENTER button.
- Press the **RETURN** or  $\triangleleft$  button to return to the previous menu. Press the **MENU** button to exit the menu.
  - The selected language will only appear if it is supported on the disc.